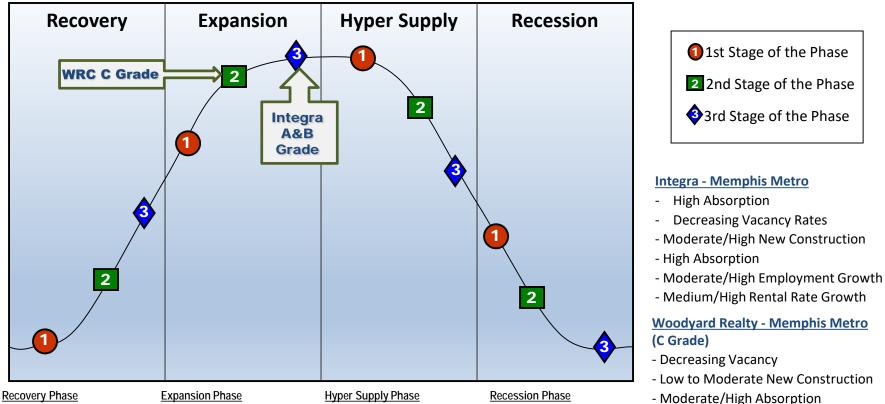

### Local Market Cycle

Decreasing Vacancy Rates Low New Construction Moderate Absorption Low/Moderate Employment Growth Neg/Low Rental Rate Growth

**Decreasing Vacancy Rates** Moderate/High New Construction High Absorption Moderate/High Employment Growth Med/High Rental Rate Growth

Increasing Vacancy Rates Moderate/High New Construction Low/Negative Absorption Moderate/Low Employment Growth Med/Low Rental Rate Growth

Increasing Vacancy Rates Moderate/Low New Construction Low Absorption Low/Neg Employment Growth Low/Neg Rental Rate Growth

- Low/Moderate Employment Growth

- Low/Medium Rental Rate Growth

Integra Realty Resources – ViewPoint