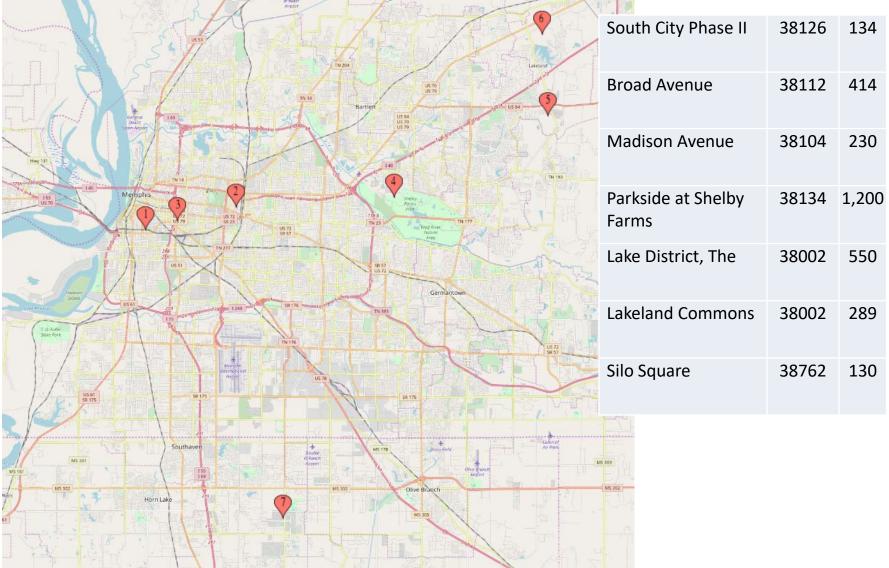

# **\$50 million mixed use development**, planned for Broad Avenue Arts District with 414 apartments.

### Largest Projects Under Construction