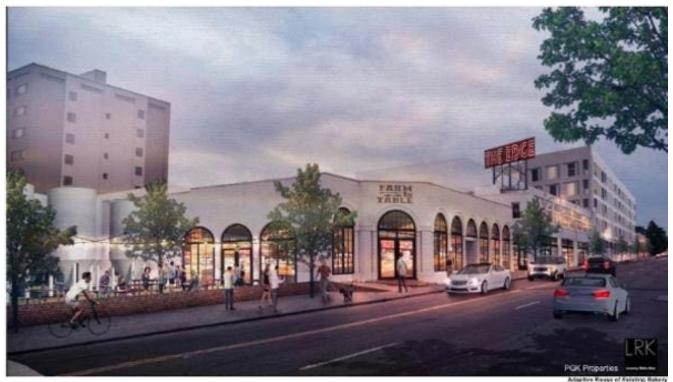

Morrow Ave looking East

The old **Wonder Bread Factory** is underway on a **\$73 million** rehabilitation and being redeveloped into mixed use, office and retail space and with 286 class A apartments in the Edge District. An abandoned rail spur, The Ravine, will be redeveloped into public greenspace and mixed-use.