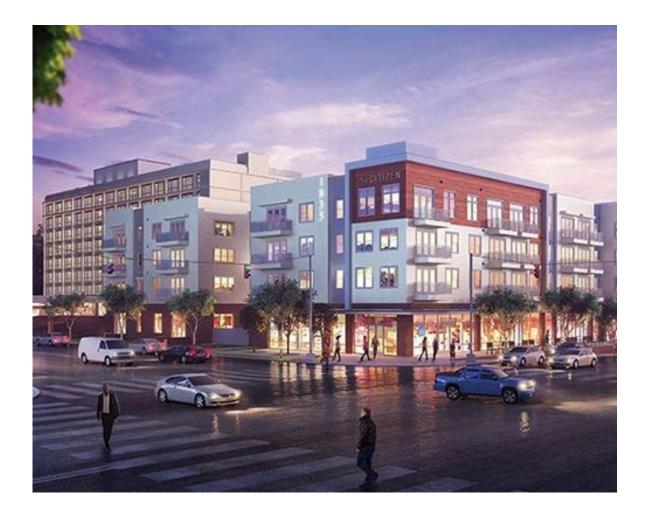

Madison @ McLean

**\$24 million** proposed 100 room hotel for Overton Square will be part of Marriott International Inc.'s Tribute Portfolio. A possible name of the hotel is "The Memphian."

**The Citizen** is a **\$23.5 million** 175-unit apartment complex with 26,500 square feet of retail space and 36 parking spaces.