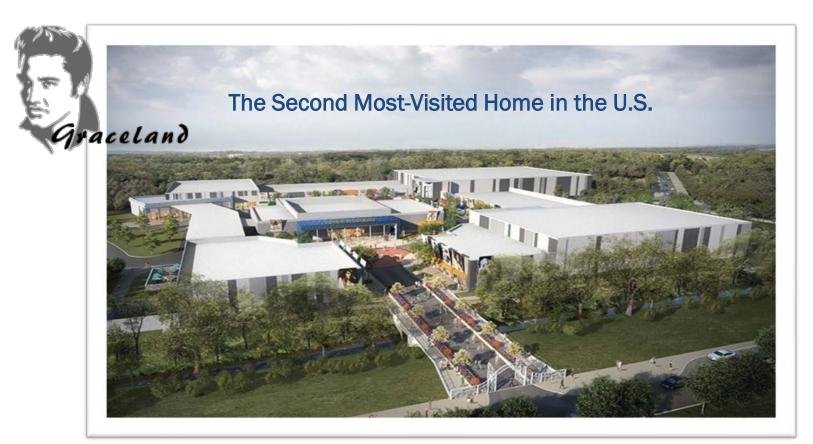

Elvis Presley Enterprises recently finished its largest expansion ever! The 200,000 sq. ft. "Elvis: Past, Present & Future" entertainment complex and the new \$92 million Guest House Hotel represents a
\$137 million expansion. The economic impact of Graceland's expansion has been estimated at more than \$1.1 billion and created over 1,000 new jobs.