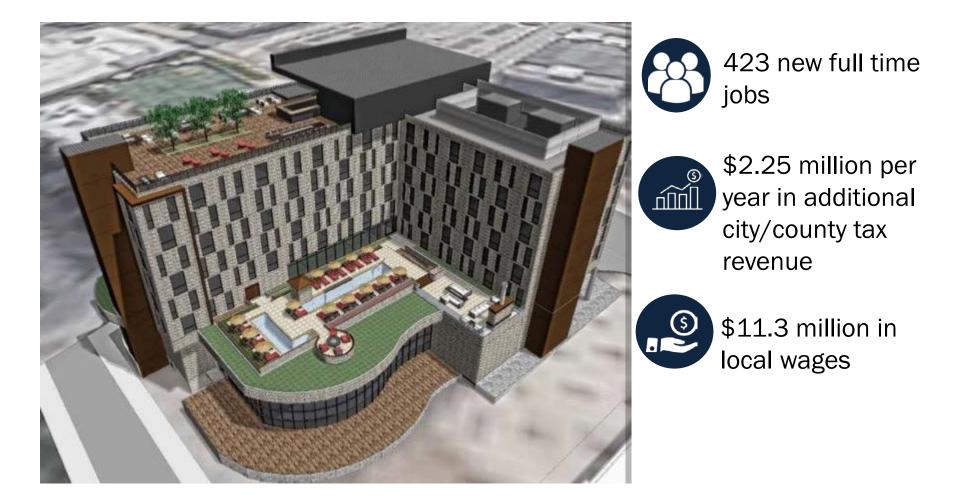

Townhouse Management Co. will be redeveloping 100 N. Main, the tallest building in the city, into a **convention center hotel** with 500 or more rooms. Or it could become a **Loews Hotel** with 550 rooms as well as 55,000 sf of meeting space.