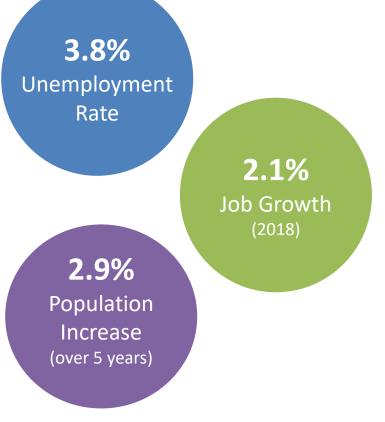

## MEMPHIS GROWTH

#### New Employers = Jobs = Housing Formation

- \$19 billion in new projects since 2014
- Headquarter Relocations
- Entrepreneurial Growth
- Innovative Startups
- Increase in Millennials