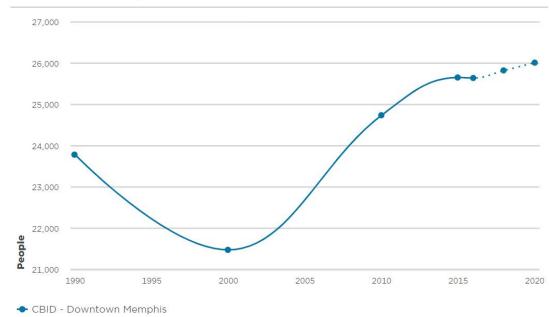

#### Downtown

#### ▼ Downtown Population Trend

Sources: DC 1990, 2000, 2010, ACS 2017; US Census 2000; US Census 2010; US Census 2013-2017 ACS