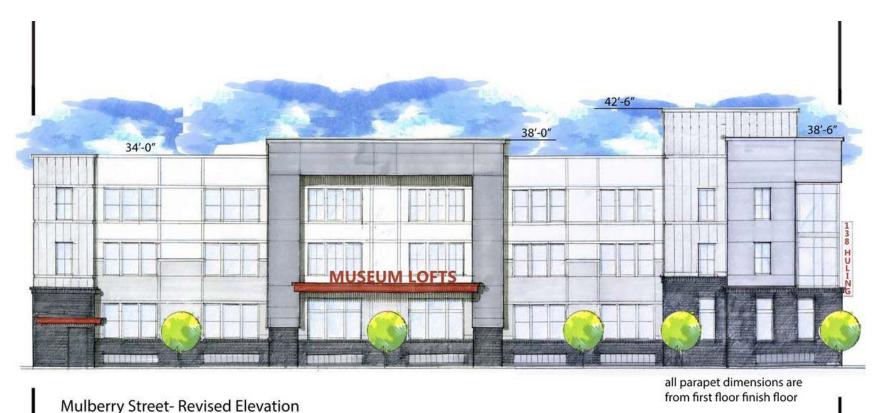

proposed elevation for

138 Museum Lofts

**138 Museum Lofts**, 68–unit, **\$9.3 million apartment** project near the National Civil Rights Museum set to finish 4<sup>th</sup> quarter 2019

Union Row is the largest mixed-use development in Memphis history. Union Row is a **\$950 million development** on 29 acres between Union Avenue on the north, Beale on the south, Danny Thomas on the east and Fourth on the west. Phase I is set to include a six story 400-unit apartment complex with ground floor retail and a 200 room boutique hotel.