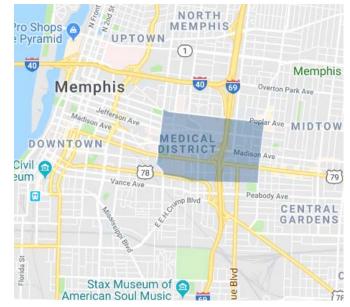

#### Medical District

700 acres in the heart of downtown is the 8<sup>th</sup> largest medical center in the U.S.

- \$450 million UT/Baptist Research Park, 10 year project with
  1.3 million sq. ft.
- #1 busiest Level 1 Trauma Center in the nation at Region One Health
- Methodist Hospital \$280 million new campus with 44,000 sq. ft. foot tower and new cancer care center

30k+ work in a one mile radius

7,800+ students in the area

Finding cures. Saving children.

St. Jude announced a \$9 billion strategic plan to grow the Memphis campus which will increase patients by 20 percent creating 1,800 new jobs with an economic impact estimated at \$3.5 billion to \$4 billion per year.

\$450 million UT/Baptist Research Park, 10 year project with
1.3 million sq. ft., completed construction represents more than \$140 million in investment and thousands of new jobs as they continue to expand.