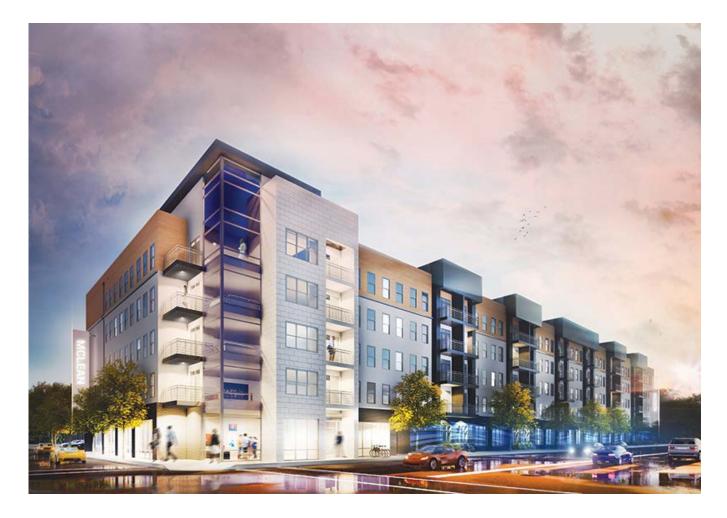

Madison @ McLean is a \$14 million 108-unit apartment complex with 1,100 square feet of retail space, a parking garage, a fitness center, bike storage and a pet wash room.