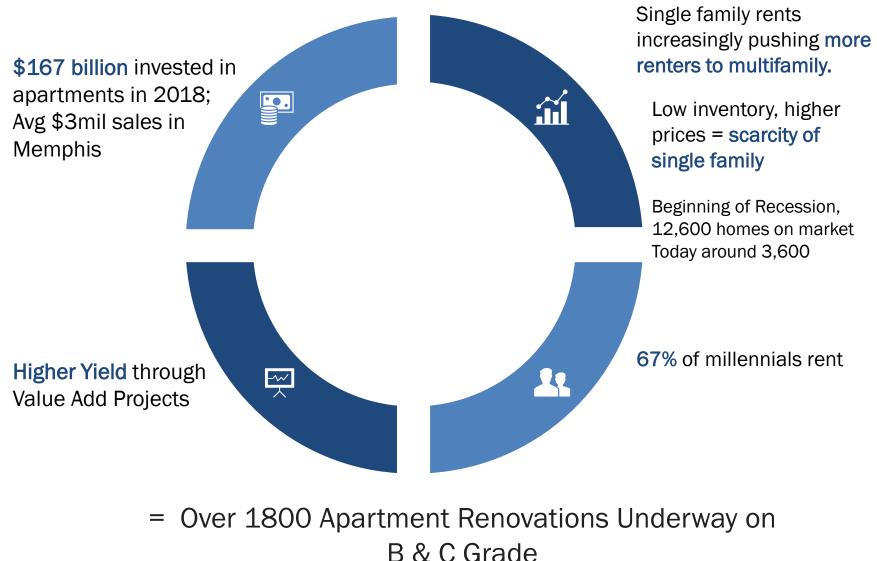

### **Other Factors Influencing Demand**

National Demographic Trends Increasing Renter Population

By 2030, all baby boomers will be older than age 65. This will expand the size of the older population so that 1 in every 5 residents will be retirement age. Baby Boomers are experiencing a decline in home ownership and looking to rent. Millennials are projected to outnumber Baby Boomers in 2019, and they are already the largest generation in the U.S. labor force, making up 35% of the total. Millennials account for significant segment of the renter population due to increasing barriers to home ownership.

### National Trends Improving the Rental Demand

Over the past decade, the nation's renter population has grown by 15 percent, with increases at all levels of income. **High-earners** have 48 percent, grown renters earning \$50-100k have grown 18 percent, and renters earning <\$50k have grown 8 percent.

High-income Americans are increasingly relocating to *dense urban centers* where renting and multi-family housing are more common.

# Summary of New Construction & Renovation

- Over 1,000 Class A apartment units in lease up stage
- 860 units under construction
- 4000 units in planning stage over the next few years
- Over 1,800 Class B & C units in Renovation Stage