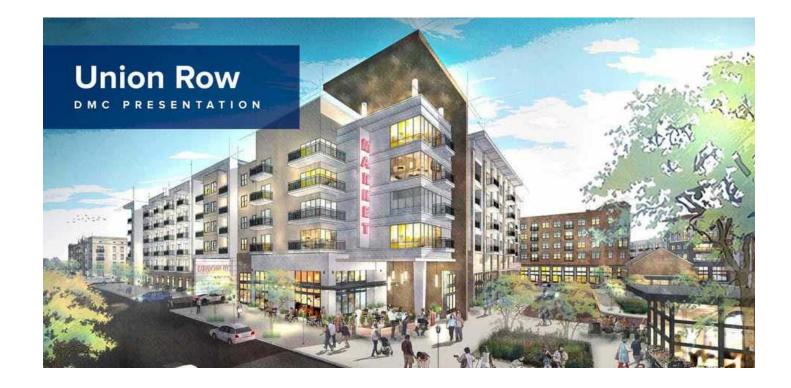

proposed elevation for

138 Museum Lofts

**138 Museum Lofts**, 68–unit, **\$9.3 million apartment** project near the National Civil Rights Museum set to finish 4<sup>th</sup> quarter 2019

Union Row is the largest mixed-use development in Memphis history. Union Row is a **\$950 million development** on 29 acres between Union Avenue on the north, Beale on the south, Danny Thomas on the east and Fourth on the west. Phase I is set to include a six story 400-unit apartment complex with ground floor retail and a 200 room boutique hotel.