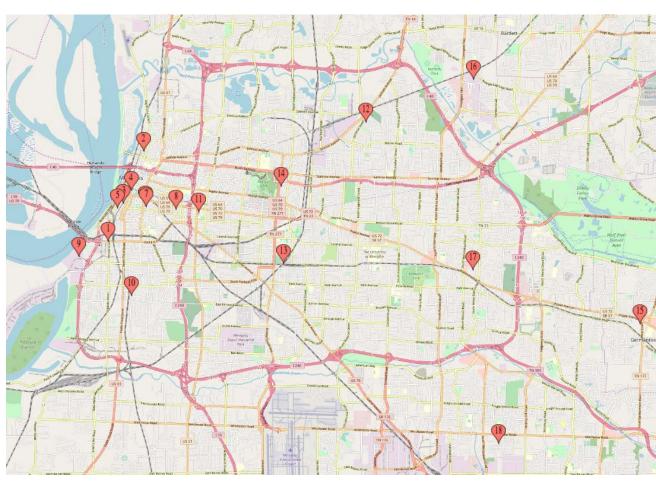

## Planned Construction

## Proposed Construction

| 1             | 27 West Carolina Avenue | 38103 | 79    |
|---------------|-------------------------|-------|-------|
|               | 701 North Main          | 38107 | 400   |
| /             | 99-105 S Front Street   | 38103 | 50    |
| Aun           | 100 N Main St           | 38103 | TBD   |
| aler Ra       | The Landings @ One      | 38103 | 280   |
|               | Beale                   |       |       |
| <b>1</b>      | Bakery Apartments       | 38103 | 286   |
| H             | Union Row               | 38103 | 2,103 |
| 1             | UTHSC                   | 38613 | 100   |
| -             | French Fort             | 38106 | 71    |
|               | Mason Village Phase II  | 38126 | 76    |
|               | 1245 Madison Avenue     | 38104 | 100   |
| NT-ANDREAL ST | Central Lofts           | 38104 | 128   |
|               | Memphis Fairgrounds     | 38104 | 100   |
| wn            | Thrive at the Park      | 38112 | 176   |
| 10            | Germantown Town         | 38138 | 302   |
|               | Center                  |       |       |
| and the       | Viridian                | 38017 | 375   |
|               | Dwell at Shelby Farms   | 38018 | 930   |
| THE ST        | Goodlett Farms          | 38016 | 408   |
| -             | Racquet Club            | 38117 | TBD   |
|               | Garden at Eden Square   | 38115 | 70    |
|               |                         |       |       |