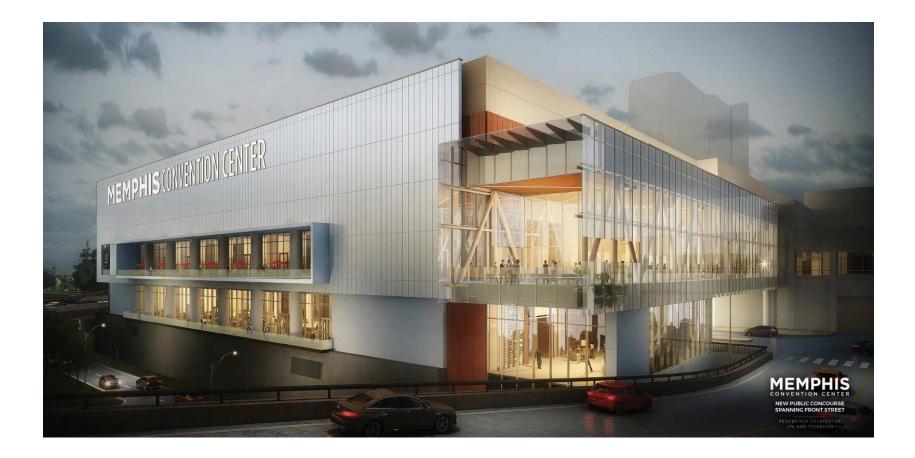

Set to be complete in Fall of 2020, Cook Convention Center is undergoing \$163 million in enhancements to the building's interior and exterior to best meet the needs of Memphis and meeting planners. Updates include additional meeting rooms with outdoor terraces and glass enclosed concourses as well as meeting spaces that embrace the river and skyline views.