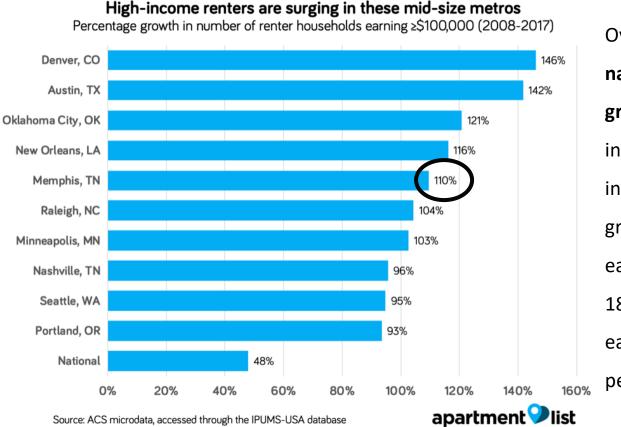

### National Trends Improving the Rental Demand

Over the past decade, the nation's renter population has grown by 15 percent, with increases at all levels of income. **High-earners** have 48 percent, grown renters earning \$50-100k have grown 18 percent, and renters earning <\$50k have grown 8 percent.

High-income Americans are increasingly relocating to *dense urban centers* where renting and multi-family housing are more common.